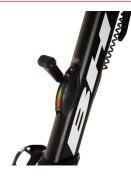

Welcome to the future! The RDX1.1 has a modern and impresive design combined with a 20Kg flywheel which allows high performance sessions at home.

K

Dimensions: 142,5cm x 32cm x

FRICTION BRAKE It allows a highly intensive training while maintaining your safety.

**REAR INERTIAL SYSTEM** 

Enjoy with the only BH indoor bike with rear flywheel and the new sensations that it provides during your training.

INTENSITY SELECTOR Select the intensity of your workout; 8 levels and an accurate selection of Watts.