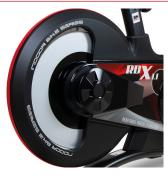

**REAR INERTIAL SYSTEM** 

Enjoy with the only BH indoor bike with rear flywheel and the new sensations that it provides during your training.

INTENSITY SELECTOR Select the intensity of your workout; 8 levels and an accurate selection of Watts.