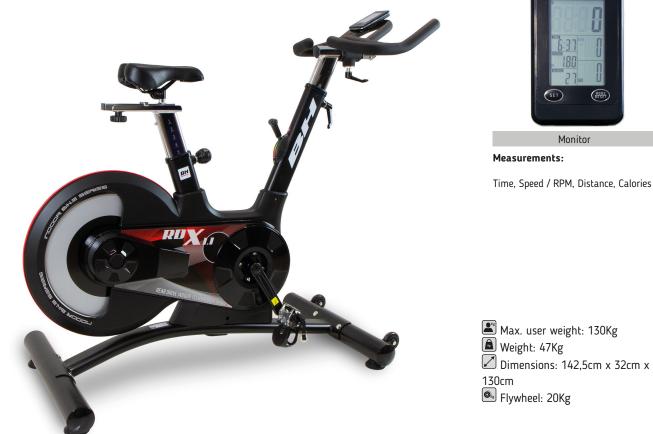

Welcome to the future! The RDX1.1 has a modern and impresive design combined with a 20Kg flywheel which allows high performance sessions at home.

K

Dimensions: 142,5cm x 32cm x

FRICTION BRAKE It allows a highly intensive training while maintaining your safety.

**REAR INERTIAL SYSTEM** 

Enjoy with the only BH indoor bike with rear flywheel and the new sensations that it provides during your training.

INTENSITY SELECTOR Select the intensity of your workout; 8 levels and an accurate selection of Watts.

MIXED PEDALS Featuring both standard baskets and cycling shoe clips.