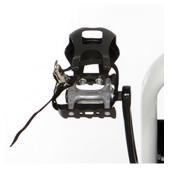

Welcome to the future! The RDX1.1 has a modern and impresive design combined with a 20Kg flywheel which allows high performance sessions at home.



K



Dimensions: 142,5cm x 32cm x



FRICTION BRAKE It allows a highly intensive training while maintaining your safety.



**REAR INERTIAL SYSTEM** 

Enjoy with the only BH indoor bike with rear flywheel and the new sensations that it provides during your training.



INTENSITY SELECTOR Select the intensity of your workout; 8 levels and an accurate selection of Watts.



MIXED PEDALS Featuring both standard baskets and cycling shoe clips.

## **V** SELECT YOUR MODEL

| Specs                                           | RDX 1.1 H9179            |
|-------------------------------------------------|--------------------------|
| Use frequency                                   | Intensive                |
| Maximum user weight                             | 130Kg                    |
| Flywheel                                        | 20Kg                     |
| Braking system                                  | Friction                 |
| Transmission                                    | Poly-V Belt              |
| Flywheel cover                                  | Yes                      |
| Handlebar                                       | Road