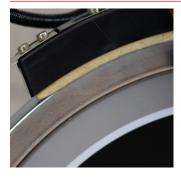

Welcome to the future! The RDX1.1 has a modern and impresive design combined with a 20Kg flywheel which allows high performance sessions at home.

K

Dimensions: 142,5cm x 32cm x

FRICTION BRAKE It allows a highly intensive training while maintaining your safety.