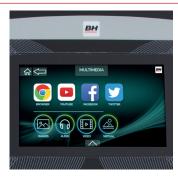

**RUN + DAMPING SYSTEM** 

Elastomers with a special density that avoid the "rebound effect".

TOUCH&FUN TECHNOLOGY

Increase the fun during your workouts with the connectivity and special features: internet, TV, videos, etc.

## FULLY CUSTOMIZED SOFTWARE

Enjoy a fully customized software, with the capability to adapt the best training programs and apps through a TFT touchscreen.