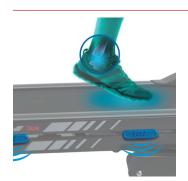

**RUN + DAMPING SYSTEM** 

Elastomers with a special density that avoid the "rebound effect".

TOUCH&FUN TECHNOLOGY

Increase the fun during your workouts with the connectivity and special features: internet, TV, videos, etc.