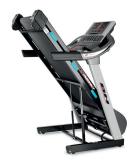

## Measurements:

Distance, Time, Speed, Calories, Pulse, Inclination

Weight: 108Kg

Dimensions: 184cm x 94cm

x 149cm

Power: 4,0CV/2,25CV

Speed: 1-22Km/h

Running surface: 140x51cm

## **FOLDING**

Fold and store your machine easily.

| Same.                            | FO TET CC/20TET     |  |
|----------------------------------|---------------------|--|
| Specs                            | F8 TFT G6428TFT     |  |
| Use frecuency                    | Intensive           |  |
| Maximum user weight              | 130Kg               |  |
| Power (peak/continue)            | 4,0CV/2,25CV        |  |
| Speed                            | 1-22Km/h            |  |
| Max. electrical elevation        | 0-12                |  |
| ECO mode                         | Yes                 |  |
| Speed instant keys               | Yes                 |  |
| Elevation instant keys           | Yes                 |  |
| Running area (L x W)             | 140x51cm            |  |
| Damping system                   | 6 elastometers Run+ |  |
| Contact heart rate measuring     | Yes                 |  |
| Fan                              | Yes                 |  |
| Soft Drop System (SDS)           | Yes                 |  |
| Transport wheels                 | Yes                 |  |
| Length                           | 184cm               |  |
| Width                            | 94cm                |  |
| Height                           | 149cm               |  |
| Weight                           | 108Kg               |  |
| Foldable                         | Yes                 |  |
| Programs                         |                     |  |
| Preset programs (Prg)            | 36                  |  |
| Random program (RP)              | No                  |  |
| Customizable profiles (uprg)     | Yes                 |  |
| Fitness test (FT)                | Yes                 |  |
| Heart rate control program (HRC) | Yes                 |  |
| Recovery Program (RT)            | No                  |  |
| Body Fat test (BF)               | No                  |  |
| Monitor                          |                     |  |
| Screen                           | TFT 9"              |  |
| Telemetric heartrate             | Yes                 |  |
| Bluetooth heartrate              | No                  |  |
| iConcept                         | No                  |  |