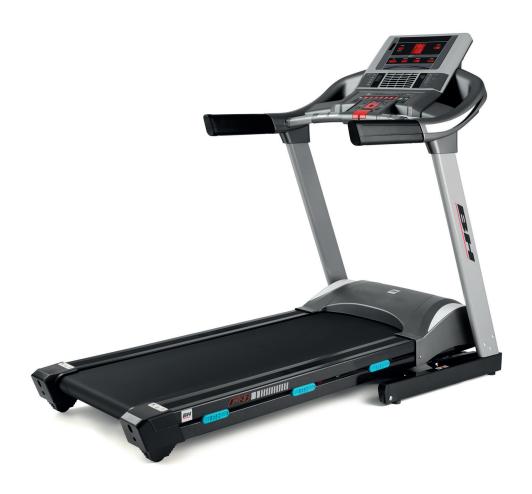

## F SERIES F8 TFT G6428TFT

R.R.P.

EAN: 8431284845551

Enjoy this treadmill specifically designed to prepare triathlon athletes and all the multimedia contents included with the new Touch&Fun technology.

## Measurements:

Distance, Time, Speed, Calories, Pulse, Inclination

Weight: 108Kg

Dimensions: 184cm x 94cm

x 149cm

Power: 4,0CV/2,25CV

Speed: 1-22Km/h

Running surface: 140x51cm