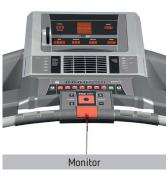

## FULLY CUSTOMIZED SOFTWARE

Enjoy a fully customized software, with the capability to adapt the best training programs and apps through a TFT touchscreen.

## **FOLDING**

Fold and store your machine easily.

| Same.                            | FO TET CC/20TET     |  |
|----------------------------------|---------------------|--|
| Specs                            | F8 TFT G6428TFT     |  |
| Use frecuency                    | Intensive           |  |
| Maximum user weight              | 130Kg               |  |
| Power (peak/continue)            | 4,0CV/2,25CV        |  |
| Speed                            | 1-22Km/h            |  |
| Max. electrical elevation        | 0-12                |  |
| ECO mode                         | Yes                 |  |
| Speed instant keys               | Yes                 |  |
| Elevation instant keys           | Yes                 |  |
| Running area (L x W)             | 140x51cm            |  |
| Damping system                   | 6 elastometers Run+ |  |
| Contact heart rate measuring     | Yes                 |  |
| Fan                              | Yes                 |  |
| Soft Drop System (SDS)           | Yes                 |  |
| Transport wheels                 | Yes                 |  |
| Length                           | 184cm               |  |
| Width                            | 94cm                |  |
| Height                           | 149cm               |  |
| Weight                           | 108Kg               |  |
| Foldable                         | Yes                 |  |
| Programs                         |                     |  |
| Preset programs (Prg)            | 36                  |  |
| Random program (RP)              | No                  |  |
| Customizable profiles (uprg)     | Yes                 |  |
| Fitness test (FT)                | Yes                 |  |
| Heart rate control program (HRC) | Yes                 |  |
| Recovery Program (RT)            | No                  |  |
| Body Fat test (BF)               | No                  |  |
| Monitor                          |                     |  |
| Screen                           | TFT 9"              |  |
| Telemetric heartrate             | Yes                 |  |
| Bluetooth heartrate              | No                  |  |
| iConcept                         | No                  |  |