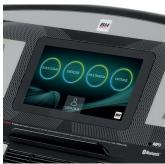

**RUN + DAMPING SYSTEM** 

Elastomers with a special density that avoid the "rebound effect".

TOUCH&FUN TECHNOLOGY

Increase the fun during your workouts with the connectivity and special features: internet, TV, videos, etc.

## FULLY CUSTOMIZED SOFTWARE

Enjoy a fully customized software, with the capability to adapt the best training programs and apps through a TFT touchscreen.