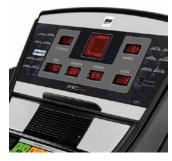

## **I.CONCEPT SYSTEM**

i.Concept machine with Bluetooth 4.0 technology. Get the most out of your favourite Fitness Apps.

DOT MATRIX +6 LED

High contrast and easy to use monitor, especially designed for high intensity training sessions.