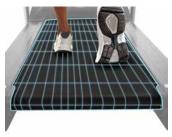

## **GREATER RUNNING SURFACE**

Its wide design allows a wider running surface (155x55 cms), which enables a more comfortable workout.

EXTRA THICK BELT Increases underfoot comfort

foot.

minimizing the impact on the