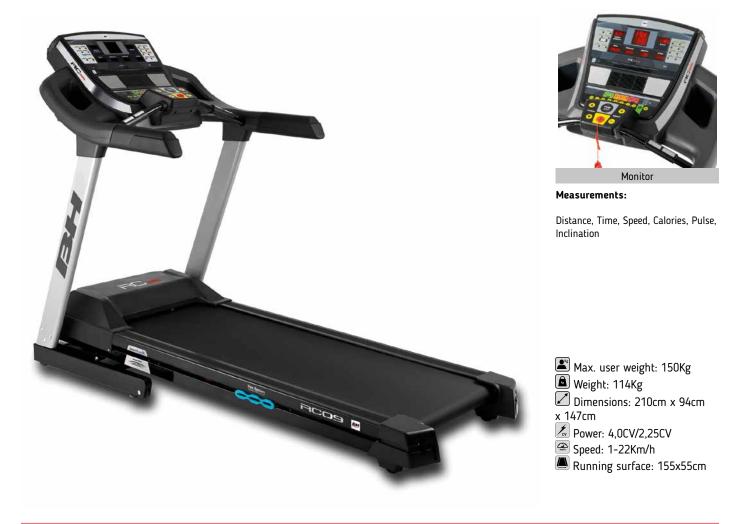

## **I.CONCEPT SYSTEM**

i.Concept machine with Bluetooth 4.0 technology. Get the most out of your favourite Fitness Apps.

DOT MATRIX +6 LED

High contrast and easy to use monitor, especially designed for high intensity training sessions.

## **V** SELECT YOUR MODEL

| Specs                                           | I.RC09 G6180I             |
|-------------------------------------------------|---------------------------|
| Use frecuency                                   | Intensive                 |
| Maximum user weight                             | 150Kg                     |
| Power (peak/continue)                           | 4,0CV/2,25CV              |
| Speed                                           | 1-22Km/h                  |
| Max. electrical elevation                       | 0-12                      |
| ECO mode                                        | Yes                       |
| Speed instant keys                              | Yes                       |
| Elevation instant keys                          | Yes                       |
| Running area (L x W)                            | 155x55cm                  |
| Damping system                                  | Smart Konik + Flex system |
| Contact heart rate measuring                    | Yes                       |
| Fan                                             | Yes                       |
| Soft Drop System (SDS)                          | Yes                       |
| Transport wheels                                | Yes                       |
| Length                                          | 210cm                     |
| Width                                           | 94cm                      |
| Height                                          | 147cm                     |
| Weight                                          | 114Kg                     |
| Foldable                                        | Yes                       |
| Programs                                        |                           |
| Preset programs (Prg)                           | 14                        |
| Random program (RP)                             | No                        |
| Customizable profiles (uprg)                    | 3                         |
| Fitness test (FT)                               | No                        |
| Heart rate control program (HRC)                | Yes                       |
| Recovery Program (RT)                           | No                        |
| Body Fat test (BF)                              | Yes                       |
| Monitor                                         |                           |
| Screen                                          | LED + Dot matrix          |
| Monitor with HIIT by BH training scheme         | No                        |
| Universal holder for Smartphones and/or tablets | Yes                       |
| Telemetric heartrate                            | Yes                       |
| Bluetooth heartrate                             | Yes                       |
| iConcept                                        | Yes                       |