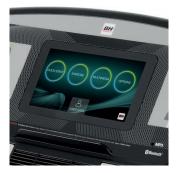

#### **TOUCH&FUN TECHNOLOGY**

Increase the fun during your workouts with the connectivity and special features: internet, TV, videos, etc.

### FULLY CUSTOMIZED SOFTWARE

Enjoy a fully customized software, with the capability to adapt the best training programs and apps through a TFT touchscreen.