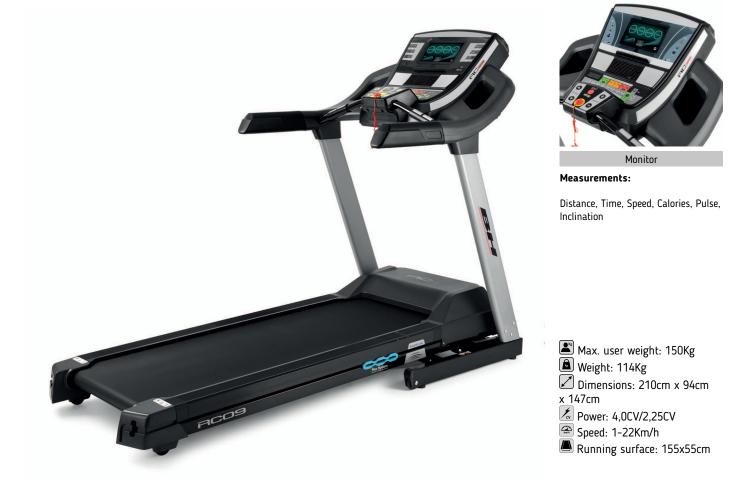

# **V** SELECT YOUR MODEL

| Specs                                           | RC09 TFT G6180TFT         |
|-------------------------------------------------|---------------------------|
| Use frecuency                                   | Intensive                 |
| Maximum user weight                             | 150Kg                     |
| Power (peak/continue)                           | 4,0CV/2,25CV              |
| Speed                                           | 1-22Km/h                  |
| Max. electrical elevation                       | 0-12                      |
| ECO mode                                        | Yes                       |
| Speed instant keys                              | Yes                       |
| Elevation instant keys                          | Yes                       |
| Running area (L x W)                            | 155x55cm                  |
| Damping system                                  | Smart Konik + Flex system |
| Contact heart rate measuring                    | Yes                       |
| Fan                                             | Yes                       |
| Soft Drop System (SDS)                          | Yes                       |
| Transport wheels                                | Yes                       |
| Length                                          | 210cm                     |
| Width                                           | 94cm                      |
| Height                                          | 147cm                     |
| Weight                                          | 114Кg                     |
| Foldable                                        | Yes                       |
| Programs                                        |                           |
| Preset programs (Prg)                           | 36                        |
| Random program (RP)                             | No                        |
| Customizable profiles (uprg)                    | Yes                       |
| Fitness test (FT)                               | Yes                       |
| Heart rate control program (HRC)                | Yes                       |
| Recovery Program (RT)                           | No                        |
| Body Fat test (BF)                              | No                        |
| Monitor                                         |                           |
| Screen                                          | TFT 9"                    |
| Monitor with HIIT by BH training scheme         | No                        |
| Universal holder for Smartphones and/or tablets | Yes                       |
| Telemetric heartrate                            | Yes                       |
| Bluetooth heartrate                             | No                        |
| iConcept                                        | No                        |