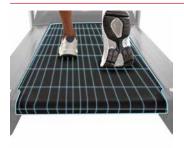

## **GREATER RUNNING SURFACE**

Its wide design allows a wider running surface (155x55 cms), which enables a more comfortable workout.