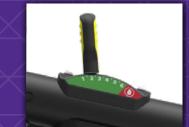

# **NEW FEATURE RICH HIIT CONSOLE**

The new StairMaster® HIIT console makes great HIIT workouts even more effective. Track your workout with detailed metrics, follow one of the built in workout programs, and connect you phone via Bluetooth to save and share your workout. The console also comes equipped with ANT+ giving you the ability to pair with heart rate trackers and connect to group displays. The HIIT Console now comes standard on StairMaster HIIT products.