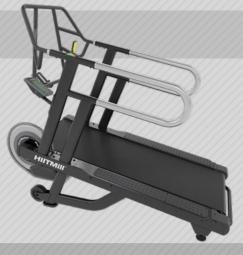

#### **AND YOU THOUGHT OUR STAIRS WERE TOUGH**

From the makers of the toughest workouts in the gym, comes the HIITMIII & HIITMIII X. Unlike a standard treadmill, these machines are self-powered speed and strength training tools designed to build explosive power when used in a High-Intensity Interval Training program. These High-Intensity machines deliver an effective resistance training platform that captures the benefits of speed and agility training, lateral training and sled training. Users can now push, drive and sprint with the resistance of a sled, safely and with a smaller footprint. These easy to use tools allow users to drive up metabolic intensity and make for a more space efficient solution to alternative training methods. Gear up for one tough and rewarding HIIT workout that members will love to hate.

### FEATURES

MULTI-GRIP HAND POSITIONING WITH WATER BOTTLE AND PHONE HOLDER

MAGNETIC RESISTANCE BRAKE WITH RESISTANCE CONTROL LEVER

EXTRA-WIDE 23" BELT WIDTH FOR LATERAL TRAINING AND MAX STABILITY UNDER LOAD

THE HIITMILL X COMES WITH FARMERS CARRY LIFT ARMS AND 3MM CUSHIONED TURF BELT FOR ADDED DURABILITY AND GRIP