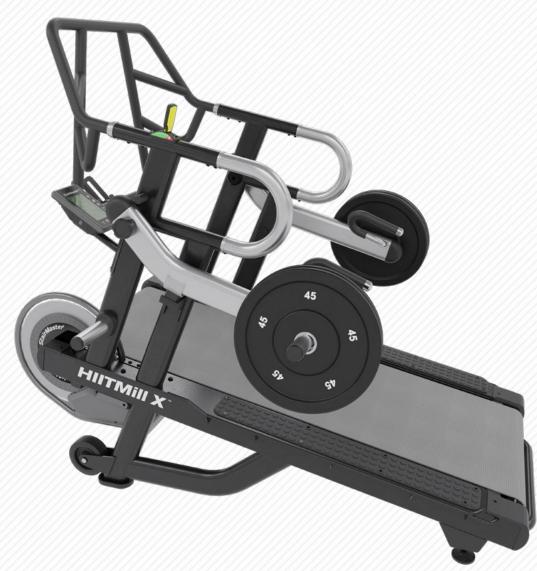

### FEATURES

MULTI-GRIP HAND POSITIONING WITH WATER BOTTLE AND PHONE HOLDER

MAGNETIC RESISTANCE BRAKE WITH RESISTANCE CONTROL LEVER

EXTRA-WIDE 23" BELT WIDTH FOR LATERAL TRAINING AND MAX STABILITY UNDER LOAD

THE HIITMILL X COMES WITH FARMERS CARRY LIFT ARMS AND 3MM CUSHIONED TURF BELT FOR ADDED DURABILITY AND GRIP