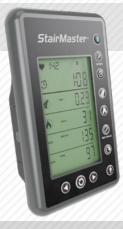

# **NEW FEATURE RICH HIIT CONSOLE**

The new StairMaster® HIIT console makes great HIIT workouts even more effective. Track your workout with detailed metrics, follow one of the built in workout programs, and connect you phone via Bluetooth to save and share your workout. The console also comes equipped with ANT+ giving you the ability to pair with heart rate trackers and connect to group displays. The HIIT Console now comes standard on StairMaster HIIT products.