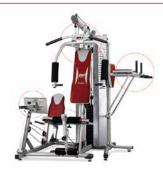

EAN: 8431284471415

Full multi-station that combines seated leg press and abdominal flexor with dip. The protective steel enclosure and comfortable oversized seat pads make it suitable for the most serious workouts. Enjoy the benefits of having a fully equiped fitness machine at home.

BH

Max. user weight: 100kg
Weight: 210kg
Dimensions: 174cm x 200cm x 225cm
Max. dynamic tension / load: 100kg

LEG PRESS It includes a leg press to exercise your lower body.

**DIPS & ABS** Complete your strength sessions with this power tower for dips & abs.

CABLE PULLEYS Specially designed to stand a maximum tension of 100kg.

VERSATILITY

Train your whole body with just one machine.