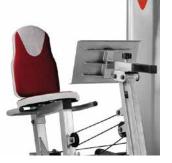

BH

Max. user weight: 100kg
Weight: 210kg
Dimensions: 174cm x 200cm x 225cm
Max. dynamic tension / load: 100kg

LEG PRESS It includes a leg press to exercise your lower body.

**DIPS & ABS** Complete your strength sessions with this power tower for dips & abs.