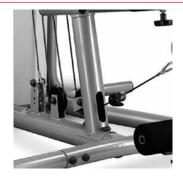

CABLE PULLEYS Specially designed to stand a maximum tension of 100kg.

VERSATILITY

Train your whole body with just one machine.