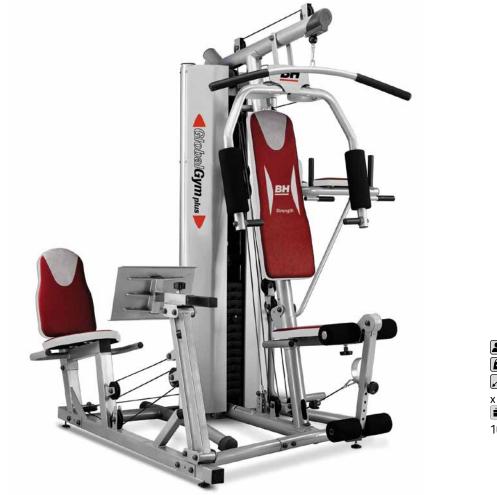

EAN: 8431284471415

Full multi-station that combines seated leg press and abdominal flexor with dip. The protective steel enclosure and comfortable oversized seat pads make it suitable for the most serious workouts. Enjoy the benefits of having a fully equiped fitness machine at home.

BH

Max. user weight: 100kg
Weight: 210kg
Dimensions: 174cm x 200cm x 225cm
Max. dynamic tension / load: 100kg

LEG PRESS It includes a leg press to exercise your lower body.

**DIPS & ABS** Complete your strength sessions with this power tower for dips & abs.

CABLE PULLEYS Specially designed to stand a maximum tension of 100kg.

VERSATILITY

Train your whole body with just one machine.