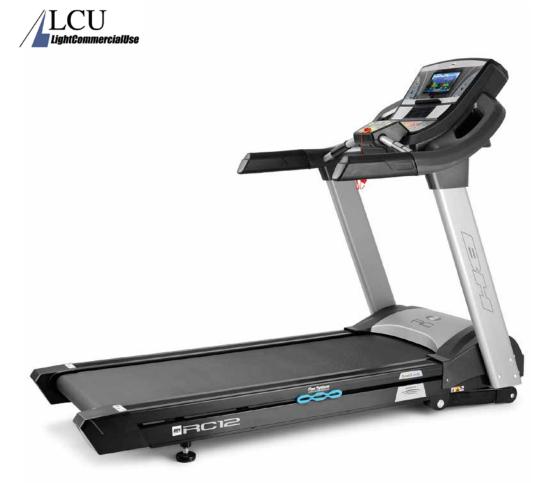

R.R.P.

**EAN:** 8431284784102

Train at home with the most powerful and resilient treadmill on the market. Enjoy the features of a professional treadmill without leaving your home. All the features of the Touch&Fun technology will make you enjoy a new concept of running.

## PROFESSIONAL STRUCTURE

Rigid chassis and running surface of 155x55. Enjoy a professional trining.

## **ORTHOPEDIC BELT**

Increases underfoot comfort minimizing the impact on the foot.

## TOUCH&FUN TECHNOLOGY

Increase the fun during your workouts with the connectivity and special features: internet, TV, videos, etc.