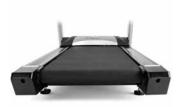

## PROFESSIONAL STRUCTURE

Rigid chassis and running surface of 155x55. Enjoy a professional trining.

## **ORTHOPEDIC BELT**

Increases underfoot comfort minimizing the impact on the foot.