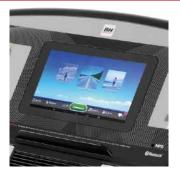

## TOUCH&FUN TECHNOLOGY

Increase the fun during your workouts with the connectivity and special features: internet, TV, videos, etc.

## **FULLY CUSTOMIZED SOFTWARE**

Enjoy a fully customized software, with the capability to adapt the best training programs and apps through a TFT touchscreen.

| Specs                                           | RC12 TFT G6182TFT         |
|-------------------------------------------------|---------------------------|
| Use frecuency                                   | Semi-professional         |
| Maximum user weight                             | 150Kg                     |
| Power (peak/continue)                           | 4,5CV/3,0CV               |
| Speed                                           | 1-22Km/h                  |
| Max. electrical elevation                       | 0-15                      |
| ECO mode                                        | Yes                       |
| Speed instant keys                              | Yes                       |
| Elevation instant keys                          | Yes                       |
| Running area (L x W)                            | 155x55cm                  |
| Damping system                                  | Smart Konik + Flex system |
| Contact heart rate measuring                    | Yes                       |
| Fan                                             | Yes                       |
| Soft Drop System (SDS)                          | No                        |
| Transport wheels                                | Yes                       |
| Length                                          | 200cm                     |
| Width                                           | 94cm                      |
| Height                                          | 148cm                     |
| Weight                                          | 137Kg                     |
| Foldable                                        | No                        |
| Programs                                        |                           |
| Preset programs (Prg)                           | 36                        |
| Random program (RP)                             | No                        |
| Customizable profiles (uprg)                    | 1                         |
| Fitness test (FT)                               | No                        |
| Heart rate control program (HRC)                | 1                         |
| Recovery Program (RT)                           | No                        |
| Body Fat test (BF)                              | Yes                       |
| Monitor                                         |                           |
| Screen                                          | TFT 9"                    |
| Monitor with HIIT by BH training scheme         | No                        |
| Universal holder for Smartphones and/or tablets | Yes                       |
| Telemetric heartrate                            | Yes                       |
| Bluetooth heartrate                             | No                        |
| iConcept                                        | No                        |