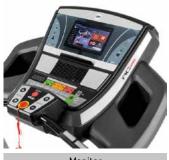

## TOUCH&FUN TECHNOLOGY

Increase the fun during your workouts with the connectivity and special features: internet, TV, videos, etc.

## **FULLY CUSTOMIZED SOFTWARE**

Enjoy a fully customized software, with the capability to adapt the best training programs and apps through a TFT touchscreen.

| Specs                                           | RC12 TFT G6182TFT         |
|-------------------------------------------------|---------------------------|
| Use frecuency                                   | Semi-professional         |
| Maximum user weight                             | 150Kg                     |
| Power (peak/continue)                           | 4,5CV/3,0CV               |
| Speed                                           | 1-22Km/h                  |
| Max. electrical elevation                       | 0-15                      |
| ECO mode                                        | Yes                       |
| Speed instant keys                              | Yes                       |
| Elevation instant keys                          | Yes                       |
| Running area (L x W)                            | 155x55cm                  |
| Damping system                                  | Smart Konik + Flex system |
| Contact heart rate measuring                    | Yes                       |
| Fan                                             | Yes                       |
| Soft Drop System (SDS)                          | No                        |
| Transport wheels                                | Yes                       |
| Length                                          | 200cm                     |
| Width                                           | 94cm                      |
| Height                                          | 148cm                     |
| Weight                                          | 137Kg                     |
| Foldable                                        | No                        |
| Programs                                        |                           |
| Preset programs (Prg)                           | 36                        |
| Random program (RP)                             | No                        |
| Customizable profiles (uprg)                    | 1                         |
| Fitness test (FT)                               | No                        |
| Heart rate control program (HRC)                | 1                         |
| Recovery Program (RT)                           | No                        |
| Body Fat test (BF)                              | Yes                       |
| Monitor                                         |                           |
| Screen                                          | TFT 9"                    |
| Monitor with HIIT by BH training scheme         | No                        |
| Universal holder for Smartphones and/or tablets | Yes                       |
| Telemetric heartrate                            | Yes                       |
| Bluetooth heartrate                             | No                        |
| iConcept                                        | No                        |