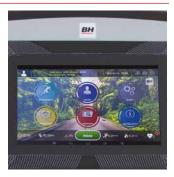

## TOUCH&FUN TECHNOLOGY

Increase the fun during your workouts with the connectivity and special features: internet, TV, videos, etc.

## **FULLY CUSTOMIZED SOFTWARE**

Enjoy a fully customized software, with the capability to adapt the best training programs and apps through a TFT touchscreen.

| Specs                                           | RC12 TFT G6182TFT         |
|-------------------------------------------------|---------------------------|
| Use frecuency                                   | Semi-professional         |
| Maximum user weight                             | 150Kg                     |
| Power (peak/continue)                           | 4,5CV/3,0CV               |
| Speed                                           | 1-22Km/h                  |
| Max. electrical elevation                       | 0-15                      |
| ECO mode                                        | Yes                       |
| Speed instant keys                              | Yes                       |
| Elevation instant keys                          | Yes                       |
| Running area (L x W)                            | 155x55cm                  |
| Damping system                                  | Smart Konik + Flex system |
| Contact heart rate measuring                    | Yes                       |
| Fan                                             | Yes                       |
| Soft Drop System (SDS)                          | No                        |
| Transport wheels                                | Yes                       |
| Length                                          | 200cm                     |
| Width                                           | 94cm                      |
| Height                                          | 148cm                     |
| Weight                                          | 137Kg                     |
| Foldable                                        | No                        |
| Programs                                        |                           |
| Preset programs (Prg)                           | 36                        |
| Random program (RP)                             | No                        |
| Customizable profiles (uprg)                    | 1                         |
| Fitness test (FT)                               | No                        |
| Heart rate control program (HRC)                | 1                         |
| Recovery Program (RT)                           | No                        |
| Body Fat test (BF)                              | Yes                       |
| Monitor                                         |                           |
| Screen                                          | TFT 9"                    |
| Monitor with HIIT by BH training scheme         | No                        |
| Universal holder for Smartphones and/or tablets | Yes                       |
| Telemetric heartrate                            | Yes                       |
| Bluetooth heartrate                             | No                        |
| iConcept                                        | No                        |